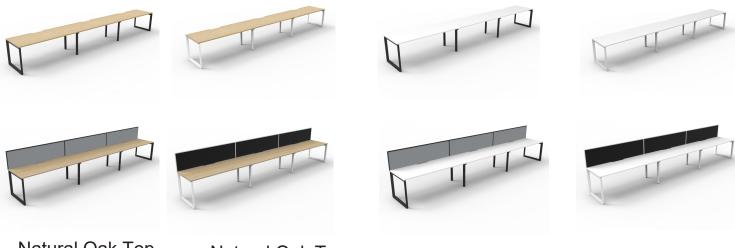

## **PRODUCT DESCRIPTION**

Three Person Workstation Single Sided Workstation Fixed height workstation Loop leg with 60mm x 45mm Beveled Edge Powdercoated under frame Adjustable leveling Feet EO Rated 25mm Thick top with 410mm x 50mm D Scallop cut out to rear **AFRDI** Certified 5 Year Warranty

Fixed Desk Height 730mm Overall height with Screen 1200 mm H

## Worktop Sizes

## **Overall Size**

1200 x 750mm 1500 x 750mm 1800 x 750mm

3600mm W x 780mm D x 730/1200mm H 4500mm W x 780mm D x 730/1200mm H 5400mm W x 780mm D x 730/1200mm H

Natural Oak Top **Black Satin Frame** 

Natural Oak Top White Satin Frame