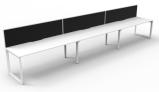

## **PRODUCT DESCRIPTION**

Three Person Workstation Single Sided Workstation Fixed height workstation Loop leg with 60mm x 45mm Beveled Edge Powdercoated under frame Adjustable leveling Feet EO Rated 25mm Thick top with 410mm x 50mm D Scallop cut out to rear **AFRDI** Certified 5 Year Warranty

Fixed Desk Height 730mm Overall height with Screen 1200 mm H

## Worktop Sizes

## **Overall Size**

1200 x 750mm 1500 x 750mm 1800 x 750mm

3600mm W x 780mm D x 730/1200mm H 4500mm W x 780mm D x 730/1200mm H 5400mm W x 780mm D x 730/1200mm H

Natural Oak Top **Black Satin Frame** 

Natural Oak Top White Satin Frame